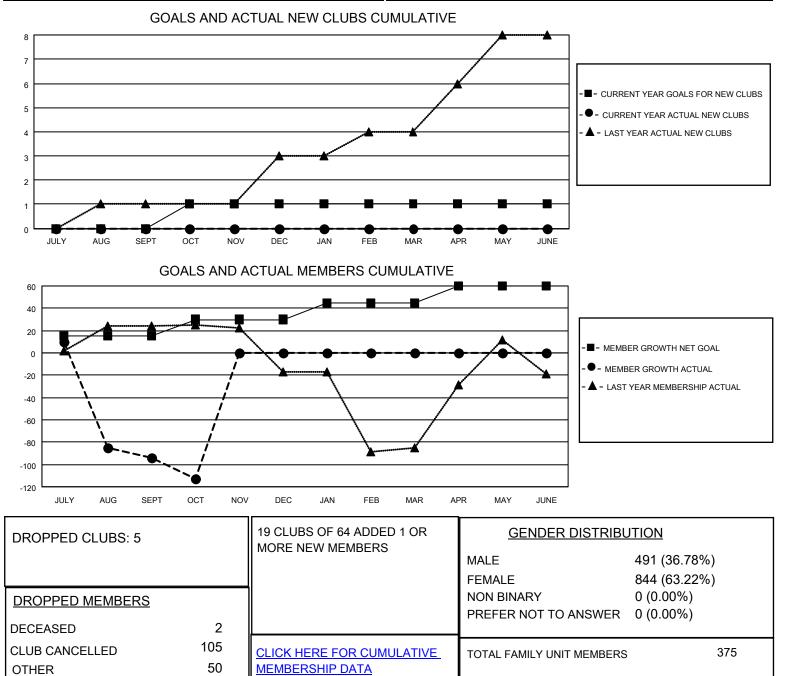

## LOCATION ARAB REP OF EGYPT

District 352

Results as of: 10/31/2021

| Clubs                 |               |           |               | Members               |                        |                         |                                                    |
|-----------------------|---------------|-----------|---------------|-----------------------|------------------------|-------------------------|----------------------------------------------------|
| RESULTS FOR 2021-2022 |               |           |               | RESULTS FOR 2021-2022 |                        |                         |                                                    |
| QUARTER               | NEW CLUB GOAL | NEW CLUBS | DROPPED CLUBS | QUARTER               | BER GROWTH NET<br>GOAL | MEMBER GROWTH<br>ACTUAL | DROPPED<br>MEMBERS ACTUAL<br>(including transfers) |
| JULY/AUG/SEPT         | 0             | 0         | 5             | JULY/AUG/SEPT         | 15                     | 32                      | 124                                                |
| OCT/NOV/DEC           | 1             | 0         | 0             | OCT/NOV/DEC           | 15                     | 25                      | 33                                                 |
| JAN/FEB/MAR           | 0             | 0         | 0             | JAN/FEB/MAR           | 15                     | 0                       | 0                                                  |
| APR/MAY/JUNE          | 0             | 0         | 0             | APR/MAY/JUNE          | 15                     | 0                       | 0                                                  |